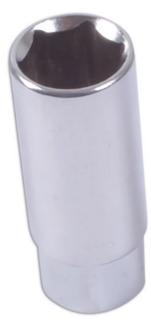

## Spark Plug Socket 3/8"D 21mm

21mm single hex (6pt) 3/8" drive spark plug socket for use with socket rack (Laser Part No. 1161). A good guality, standard socket manufactured from chrome vanadium with clearly etched size markings and a rubber retaining insert for secure spark plug removal.

## **Additional Information**

- Size: 21mm single Hex (6pt) x 3/8"D x 55.5mm long.
- Outside hex: 22mm; inside depth: 26.2mm; outer diameter 27.3mm. •
- · Fitted with rubber insert to protect and hold the spark plug.
- Manufactured from chrome vanadium.
- Included as part of a socket rack comprising 70 mixed sockets, please see Laser Part No. 1161.